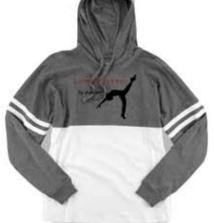

Danceworks Gear Youth

COOL DOWN HOODIE

| black |   | RED  |      |    |    |      |     |
|-------|---|------|------|----|----|------|-----|
| QTY   |   | SIZE | \$   | QT | TY | SIZE | \$  |
|       | S | \$3  | 0.00 |    | S  | \$30 | .00 |
|       | Μ | \$3  | 0.00 |    | Μ  | \$30 | .00 |
|       | L | \$3  | 0.00 |    | L  | \$30 | .00 |