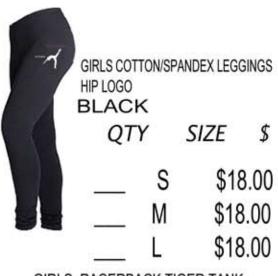

GIRLS PRINCESS TEE YELLOW FULL FRONT PRINT

\$12

GIRL DANCER

\_\_\_ BOY DANCER

NO DANCER

GIRLS RACERBACK TIGER TANK FULL FRONT LOGO

### BLACK

| QTY | SIZE | \$   |
|-----|------|------|
|     | S    | \$15 |
|     | M    | \$15 |
|     | L    | \$15 |

| IVIIIVI I |   |       |
|-----------|---|-------|
|           | S | \$15  |
|           | _ | · · · |

\_\_ M \$15 \_\_ L \$15

IF ORDERING ANY
ITEM FOR A BOY PLEASE
INDICATE WHICH PRINT
YOU WOULD LIKE