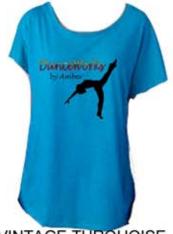

VINTAGE TURQUOISE

| QTY | SIZE | \$    |
|-----|------|-------|
|     | XSM  | 16.00 |
|     | SM   | 16.00 |
|     | MED  | 16.00 |
|     | LG   | 16.00 |
|     | XL   | 16.00 |
|     |      |       |