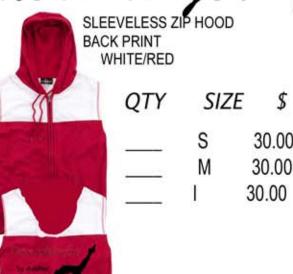

Danceworks Gear Youth

COOL DOWN HOODIE

| black |   | RED  |      |    |    |      |     |
|-------|---|------|------|----|----|------|-----|
| QTY   |   | SIZE | \$   | QT | TY | SIZE | \$  |
|       | S | \$3  | 0.00 |    | S  | \$30 | .00 |
|       | Μ | \$3  | 0.00 |    | Μ  | \$30 | .00 |
|       | L | \$3  | 0.00 |    | L  | \$30 | .00 |