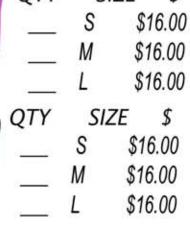

## cotton/spandex dance shorts black

Danceworks Gear youth

Page 2

| QTY |   | SIZE  | \$  |
|-----|---|-------|-----|
|     | S | \$16. | 00  |
|     |   | 010   | ~ ~ |

|   | 5 | \$10.00 |
|---|---|---------|
| _ | Μ | \$16.00 |
|   | L | \$16.00 |

DARK GRAY MARBLE

| QTY | SI | ZE \$ |
|-----|----|-------|
|     | S  | 35.00 |
|     | M  | 35.00 |
|     | 1  | 25.00 |

35.00 XL 35.00

MAROON SOFT PINK

| QTY |     | SIZE S | QTY | SIZE  | S              | QTY | SI  | ZE \$ |
|-----|-----|--------|-----|-------|----------------|-----|-----|-------|
|     | S   | 16.00  | S   | 16.00 | 73 <b>6</b> 21 | -   | S   | 16.00 |
|     | М   | 16.00  | M   | 16.00 |                |     | M   | 16.00 |
|     | 1   | 16.00  |     | 16.00 |                | -   | 1   | 16.00 |
|     | XL  | 16.00  | XL  | 16.00 |                |     | XL  | 16.00 |
|     | XXL | 18.00  | XXL | 18.00 |                |     | XXL | 18.00 |
|     |     |        |     |       |                |     |     |       |