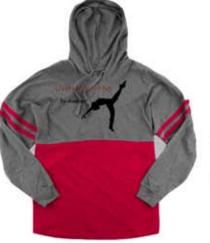

Danceworks Gear Youth

COOL DOWN HOODIE

| black |   | RED  |      |    |    |      |     |
|-------|---|------|------|----|----|------|-----|
| QTY   |   | SIZE | \$   | QT | TY | SIZE | \$  |
|       | S | \$3  | 0.00 |    | S  | \$30 | .00 |
|       | Μ | \$3  | 0.00 |    | Μ  | \$30 | .00 |
|       | L | \$3  | 0.00 |    | L  | \$30 | .00 |