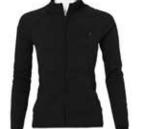

16.00

16.00

16.00

16.00

16.00

16.00

Bella full zip cadet jacl full back pri

| Black/ | full | back | logo |
|--------|------|------|------|
| OTY    | SIZ  | ZE   | \$   |

| ~ . |     | -    |
|-----|-----|------|
|     | . S | \$30 |
|     | М   | \$30 |
|     | L   | \$30 |
|     | XL  | \$30 |

XXL

\$32