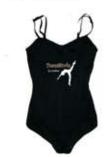

#### **BLACK**

QTY SIZE 19.00

19.00

19.00

Ladies Bella Leggings black jersey/spandex

left hip print

Bella yoga pant left hip logo

COTTON/SPANDEX