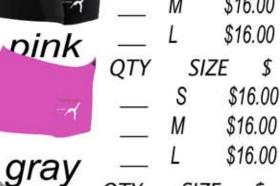

DANCE SHORTS BLACK

QTY

PINK

GRAY

SIZE

QTY

QTY

SIZE

## cotton/spandex dance shorts black

Danceworks Gear youth

Page 2

| QTY |   | SIZE  | \$  |
|-----|---|-------|-----|
|     | S | \$16. | 00  |
|     |   | 010   | ~ ~ |

|   | 5 | \$10.00 |
|---|---|---------|
| _ | Μ | \$16.00 |
|   | L | \$16.00 |

DARK GRAY MARBLE

| QTY | SI | ZE \$ |
|-----|----|-------|
|     | S  | 35.00 |
|     | M  | 35.00 |
|     | 1  | 25.00 |

35.00 XL 35.00

MAROON SOFT PINK

| QTY |     | SIZE S | QTY | SIZE  | S              | QTY | SI  | ZE \$ |
|-----|-----|--------|-----|-------|----------------|-----|-----|-------|
|     | S   | 16.00  | S   | 16.00 | 73 <b>6</b> 21 | -   | S   | 16.00 |
|     | М   | 16.00  | M   | 16.00 |                |     | M   | 16.00 |
|     | 1   | 16.00  |     | 16.00 |                | -   | 1   | 16.00 |
|     | XL  | 16.00  | XL  | 16.00 |                |     | XL  | 16.00 |
|     | XXL | 18.00  | XXL | 18.00 |                |     | XXL | 18.00 |
|     |     |        |     |       |                |     |     |       |