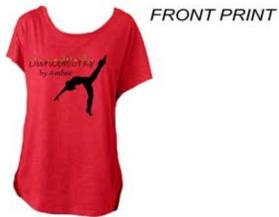

## VINTAGE TRIBLEND DOLMAN

| 1// | N  | ГΛ | C | = | D | F | n |
|-----|----|----|---|---|---|---|---|
| VI  | IA | M  | U |   | П | ᆮ | u |

| SIZE | \$              |
|------|-----------------|
| XSM  | 16.00           |
| SM   | 16.00           |
| MED  | 16.00           |
| LG   | 16.00           |
| XL   | 16.00           |
|      | SM<br>MED<br>LG |