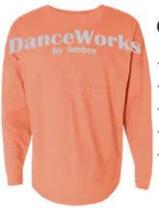

## SPIRIT JERSEY

## CORAL

| QTY | SIZE | \$    |
|-----|------|-------|
|     | XSM  | 28.00 |
|     | SM   | 28.00 |
|     | MED  | 28.00 |
|     | LG   | 28.00 |
|     | XL   | 28.00 |
|     |      |       |

16.00 16.00 16.00