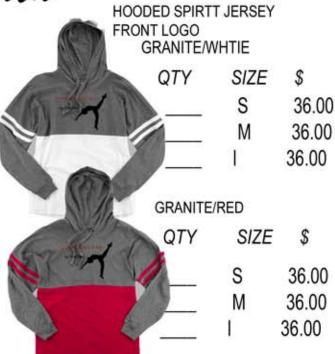

#### HOODED SPIRIT JERSEY FULL FRONT LOGO

| GRANITE/RED |     |       | GRANITE/WHTIE |    |       |  |
|-------------|-----|-------|---------------|----|-------|--|
| QTY         | SIZ | ZE \$ | QTY           | SI | ZE \$ |  |
|             | XS  | 36.00 |               | XS | 36.00 |  |
|             | S   | 36.00 |               | S  | 36.00 |  |
|             | M   | 36.00 |               | M  | 36.00 |  |
|             | 1   | 36.00 | 100           | 1  | 36.00 |  |
|             | XL  | 36.00 |               | XL | 36.00 |  |