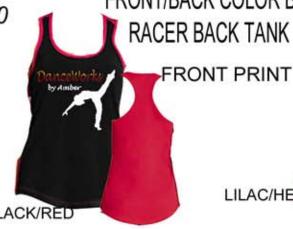

### BLACK

| QTY | SIZE | \$   |
|-----|------|------|
|     | S    | \$15 |
|     | M    | \$15 |
|     | L    | \$15 |

| IVIIIVI I |   |       |
|-----------|---|-------|
|           | S | \$15  |
|           | _ | · · · |

\_\_ M \$15 \_\_ L \$15

IF ORDERING ANY
ITEM FOR A BOY PLEASE
INDICATE WHICH PRINT
YOU WOULD LIKE