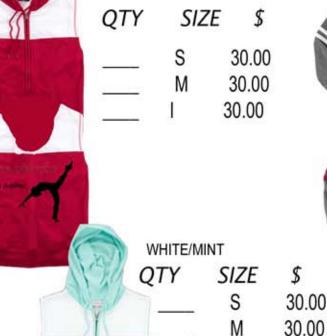

Danceworks Gear Youth

COOL DOWN HOODIE

| black |   | RED  |      |    |    |      |     |
|-------|---|------|------|----|----|------|-----|
| QTY   |   | SIZE | \$   | QT | TY | SIZE | \$  |
|       | S | \$3  | 0.00 |    | S  | \$30 | .00 |
|       | Μ | \$3  | 0.00 |    | Μ  | \$30 | .00 |
|       | L | \$3  | 0.00 |    | L  | \$30 | .00 |