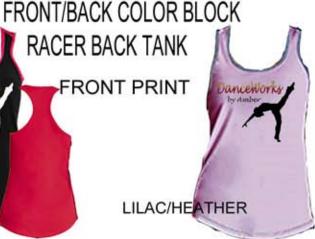

GIRLS PRINCESS TEE YELLOW FULL FRONT PRINT

\$12

GIRL DANCER

\_\_\_ BOY DANCER

NO DANCER

GIRLS RACERBACK TIGER TANK FULL FRONT LOGO

### BLACK

| QTY | SIZE | \$   |
|-----|------|------|
|     | S    | \$15 |
|     | M    | \$15 |
|     | L    | \$15 |

| IVIIIVI I |   |       |
|-----------|---|-------|
|           | S | \$15  |
|           | _ | · · · |

\_\_ M \$15 \_\_ L \$15

IF ORDERING ANY
ITEM FOR A BOY PLEASE
INDICATE WHICH PRINT
YOU WOULD LIKE